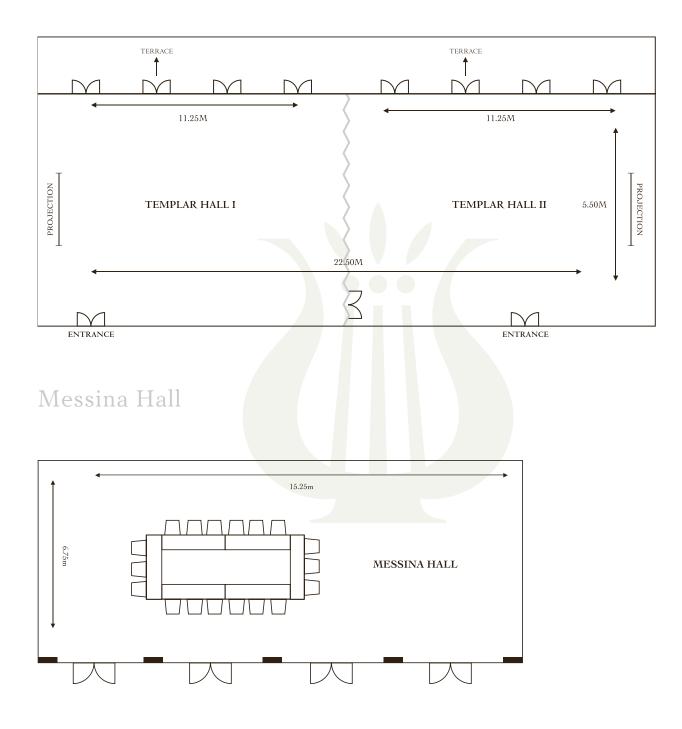

All modern audiovisual equipment including a simultaneous interpretation system and LCD projectors can be provided upon request. For smaller functions, the Templar Halls 1 and 2, as well as the Messina Hall serve as the perfect venues.

# Templar Halls I & II