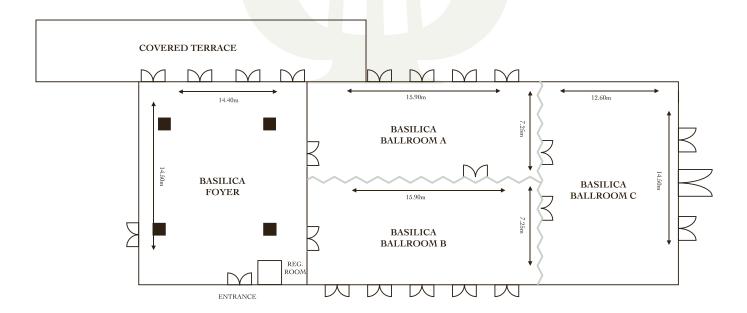

The Basilica Ballroom is a spacious pillar-free function hall with a private entrance. It can be subdivided into three smaller rooms and is ideally suited for banquets as well as smaller meetings and receptions from 15 to 400 guests. A Foyer is available for coffee breaks and registration. Byzantine elements are incorporated in the hall's exceptional design, which resembles an arcaded basilica with an old Byzantine tapestry motive woven into the carpet.

# Basilica Ballroom - Area Break Down

2