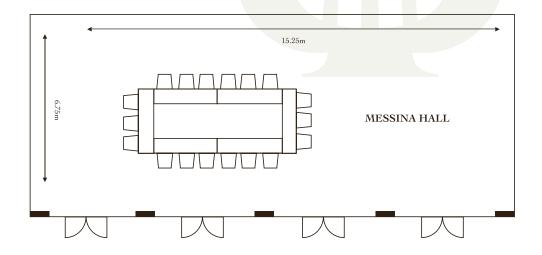

### Messina Hall

# Meeting & Banqueting Rooms - Capacities & Set-Ups

|                      | Area<br>(m²) | Dimen-<br>sions<br>(m) | Ceiling<br>Height<br>(m) | Theatre<br>(pax) | Class-<br>room<br>(pax) | U-<br>Shape<br>(pax) | Board-<br>room<br>(pax) | Dinner<br>long<br>tables<br>(pax) | Dinner<br>round<br>tables<br>(pax) | Cocktail reception (pax) | Dance<br>floor<br>area<br>(pax) |
|----------------------|--------------|------------------------|--------------------------|------------------|-------------------------|----------------------|-------------------------|-----------------------------------|------------------------------------|--------------------------|---------------------------------|
| Basilica<br>Ballroom | 413.25       | 28.5 x<br>14.5         | 3.9                      | 500              | 210                     | N/A                  | N/A                     | 380                               | 376                                | 600                      | 25                              |
| Basilica<br>A        | 115.3        | 15.9 x<br>7.25         | 3.9                      | 80               | 36                      | 44                   | 50                      | 60                                | 50                                 | 80                       | 12                              |
| Basilica<br>B        | 115.3        | 15.9 x<br>7.25         | 3.9                      | 80               | 36                      | 44                   | 50                      | - 60                              | 50                                 | 80                       | 12                              |
| Basilica<br>C        | 182.7        | 12.6 x<br>14.5         | 3.9                      | 144              | 84                      | 51                   | 70                      | 100                               | 80                                 | 170                      | 16                              |
| Basilica<br>A + B    | 230.6        | 15.9 x<br>14.5         | 3.9                      | 160              | 90                      | 54                   | 82                      | 120                               | 90                                 | 200                      | 25                              |
| Basilica<br>Foyer    | 208.8        | 14.5 x<br>14.4         | 2,5                      | N/A              | N/A                     | N/A                  | N/A                     | N/A                               | 50                                 | 80                       | 16                              |
| Templar<br>Hall      | 123.7        | 22.5 x<br>5.5          | 2.3                      | 90               | 60                      | 58                   | 60                      | 100                               | 100                                | 150                      | N/A                             |
| Templar<br>I         | 61.9         | 11.2 x<br>5.5          | 2.3                      | 40               | 30                      | 26                   | 32                      | 50                                | 50                                 | 60                       | N/A                             |
| Templar<br>II        | 61.9         | 11.2 x<br>5.5          | 2.3                      | 40               | 30                      | 26                   | 32                      | 50                                | 50                                 | 60                       | N/A                             |
| Messina<br>Hall      | 102.75       | 15.25 x<br>6.75        | 3.6                      | 70               | 42                      | 28                   | 26                      | 60                                | 50                                 | 60                       | 9                               |