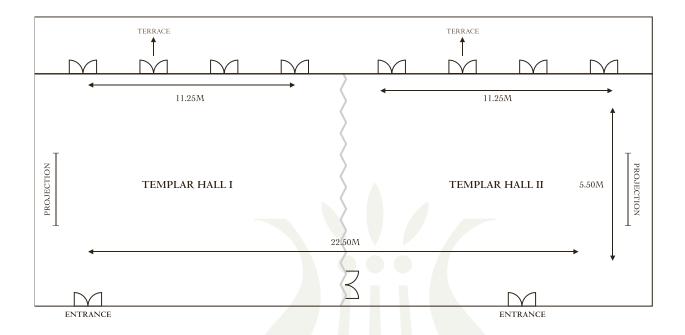

# Templar Halls I & II

All modern audiovisual equipment including a simultaneous interpretation system and LCD projectors can be provided upon request. For smaller functions, the Templar Halls 1 and 2, as well as the Messina Hall serve as the perfect venues.