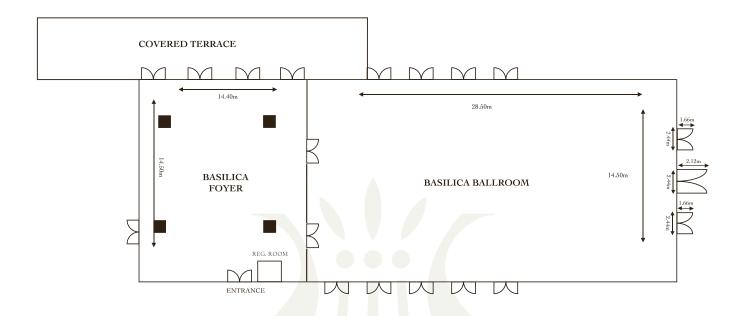

# Basilica Foyer & Ballroom

The Basilica Ballroom is a spacious pillar-free function hall with a private entrance. It can be subdivided into three smaller rooms and is ideally suited for banquets as well as smaller meetings and receptions from 15 to 400 guests. A Foyer is available for coffee breaks and registration. Byzantine elements are incorporated in the hall's exceptional design, which resembles an arcaded basilica with an old Byzantine tapestry motive woven into the carpet.