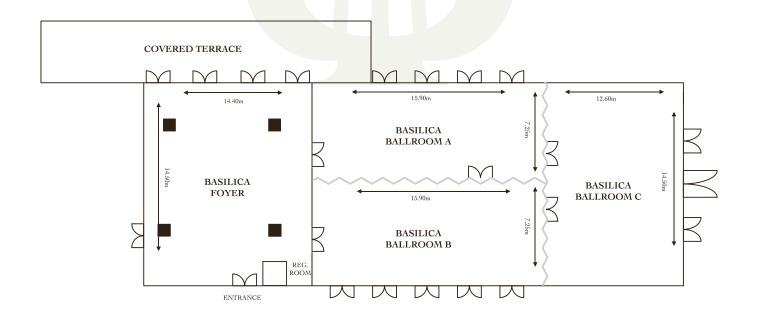

## Basilica Ballroom - Area Break Down

The Basilica Ballroom is a spacious pillar-free function hall with a private entrance. It can be subdivided into three smaller rooms and is ideally suited for banquets as well as smaller meetings and receptions from 15 to 400 guests. A Foyer is available for coffee breaks and registration. Byzantine elements are incorporated in the hall's exceptional design, which resembles an arcaded basilica with an old Byzantine tapestry motive woven into the carpet.